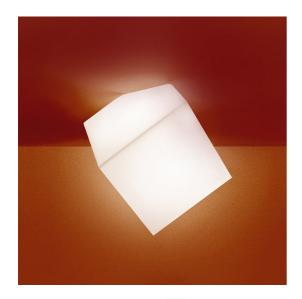

#### DESCRIPTION

Wall support in thermoplastic resin; diffuser in thermoplastic material. Ability to mount LED light source E27 (LED light source not included).

PRODUCT CODE: 1293010A

#### **FEATURES**

- Article Code: 1293010A

- Colour: White

- Installation: CeilingWall - Material: Technopolymer - Series: **Design Collection** 

- Environment: Indoor

- Area contract: Hospitality, Residential

- Emission: Diffused

- design by: Alessandro Mendini