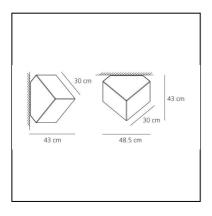

#### **DIMENSIONS**

- Width: cm 48.5

- Height: cm 43

- Impact Resistance: N/D - Glow Wire Test: 750°C